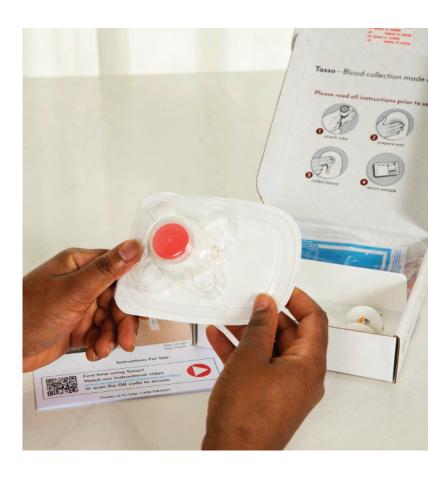

# **Click. Collect. Done!**

Blood collection has never been this easy. Tasso+ Kits contain everything a patient needs to collect their own blood sample.

# **Create a Better Patient Experience**

Collecting samples with Tasso+ is convenient and virtually painless, and eliminates common barriers to completion.

#### **Collection Process**

Receive kit containing all supplies for sample collection.

Collect patient sample.

Place sample in provided packaging.

Return sample for analysis.