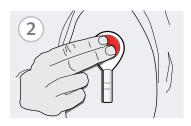

#### **Collection Process**

Receive kit containing all supplies for sample collection.

Collect patient sample.

Place sample in provided packaging.

Return sample for analysis.