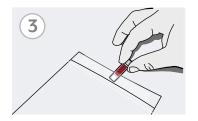

#### **Collection Process**

Receive kit containing all supplies for sample collection.

Collect patient sample.

Place sample in provided packaging.

Return sample for analysis.