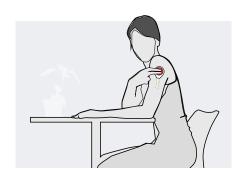

#### **Collection Process**

Receive kit containing all supplies for sample collection.

Collect patient sample.

Place sample in provided packaging.

Return sample for analysis.