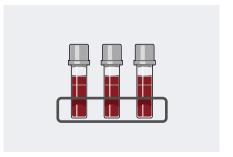

### Accurately Measure Blood Analytes

Tasso+ Kits enable the collection of high volume, clinical grade blood samples with multiple standard preparation options.

#### **Collection Process**

Receive kit containing all supplies for sample collection.

Collect patient sample.

Place sample in provided packaging.

Return sample for analysis.

## **Kit Configurations**

| Product               | Base Part Number     | Tube Type                      | <b>Blood Collection Vol.</b> | <b>Blood Collection Additive</b> |
|-----------------------|----------------------|--------------------------------|------------------------------|----------------------------------|
| Tasso+ EDTA Kit       | K1025-01-EDT-G02-APP | K₂ EDTA (lavender)             | 250-500μL                    | K₂EDTA                           |
| Tasso+ Serum Gel Kit  | K1025-01-SGT-G02-APP | Serum Separator (gold)         | 400-600μL                    | Clot Activator with Gel          |
| Tasso+ LH Kit         | K1025-01-LHT-G02-APP | Lithium Heparin (green)        | 200-400μL                    | Lithium Heparin                  |
| Tasso+ Plasma Gel Kit | K1025-01-PGT-G02-APP | Plasma Separator (light green) | 400-600μL                    | Lithium Heparin with Gel         |