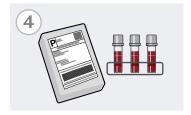

#### **Collection Process**

Receive kit containing all supplies for sample collection.

Collect patient sample.

Place sample in provided packaging.

Return sample for analysis.

## **Kit Configurations**

| Product               | Base Part Number     | Tube Type                      | <b>Blood Collection Vol.</b> | <b>Blood Collection Additive</b> |
|-----------------------|----------------------|--------------------------------|------------------------------|----------------------------------|
| Tasso+ EDTA Kit       | K1025-01-EDT-G02-APP | K₂ EDTA (lavender)             | 250-500μL                    | K₂EDTA                           |
| Tasso+ Serum Gel Kit  | K1025-01-SGT-G02-APP | Serum Separator (gold)         | 400-600μL                    | Clot Activator with Gel          |
| Tasso+ LH Kit         | K1025-01-LHT-G02-APP | Lithium Heparin (green)        | 200-400μL                    | Lithium Heparin                  |
| Tasso+ Plasma Gel Kit | K1025-01-PGT-G02-APP | Plasma Separator (light green) | 400-600μL                    | Lithium Heparin with Gel         |