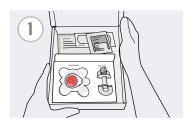

# **Click. Collect. Done!**

Blood collection has never been this easy. Tasso+ Kits contain everything a patient needs to collect their own blood sample.

#### **Collection Process**

Receive kit containing all supplies for sample collection.

Collect patient sample.

Place sample in provided packaging.

Return sample for analysis.