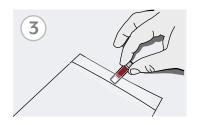

#### Ship Samples with Confidence

Tasso+ Kits are designed to ship samples from the patient to the lab, enabling remote and hybrid workflows with ease.

# **Collection Process**

Receive kit containing all

supplies for sample

collection.

Collect patient sample.

Place sample in provided packaging.

Return sample for analysis.