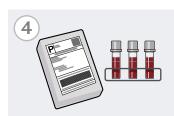

#### Accurately Measure Blood Analytes

Tasso+ Kits enable the collection of high volume, clinical grade blood samples with multiple standard preparation options.

# **Collection Process**

Receive kit containing all

supplies for sample

collection.

Collect patient sample.

Place sample in provided packaging.

Return sample for analysis.

# **Kit Configurations**

| Product               | Base Part Number     | Tube Type                      | Blood Collection Vol. | <b>Blood Collection Additive</b> |
|-----------------------|----------------------|--------------------------------|-----------------------|----------------------------------|
| Tasso+ EDTA Kit       | K1025-01-EDT-G01-RUO | K₂ EDTA (lavender)             | 250-500μL             | K₂ EDTA                          |
| Tasso+ Serum Gel Kit  | K1025-01-SGT-G01-RUO | Serum Separator (gold)         | 400-600μL             | Clot Activator with Gel          |
| Tasso+ LH Kit         | K1025-01-LHT-G01-RUO | Lithium Heparin (green)        | 200-400μL             | Lithium Heparin                  |
| Tasso+ Plasma Gel Kit | K1025-01-PGT-G01-RUO | Plasma Separator (light green) | 400-600μL             | Lithium Heparin with Gel         |