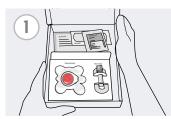

# **Click. Collect. Done!**

Blood collection has never been this easy. Tasso+ Kits contain everything a patient needs to collect their own blood sample.

# **Collection Process**

Receive kit containing all

supplies for sample

collection.

Collect patient sample.

Place sample in provided packaging.

Return sample for analysis.