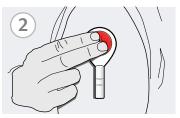

## Create a Better Patient Experience

Collecting samples with Tasso+ is convenient and virtually painless, and eliminates common barriers to completion.

# **Collection Process**

Receive kit containing all

supplies for sample

collection.

Collect patient sample.

Place sample in provided packaging.

Return sample for analysis.