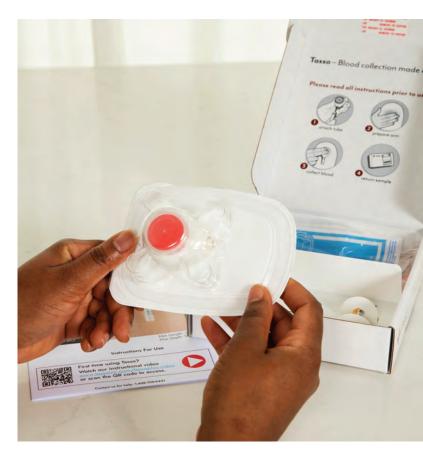

# **Click. Collect. Done!**

Blood collection has never been this easy. Tasso+ Kits contain everything a patient needs to collect their own blood sample.

# **Collection Process**

Receive kit containing all

supplies for sample

collection.

Collect patient sample.

Place sample in provided packaging.

Return sample for analysis.