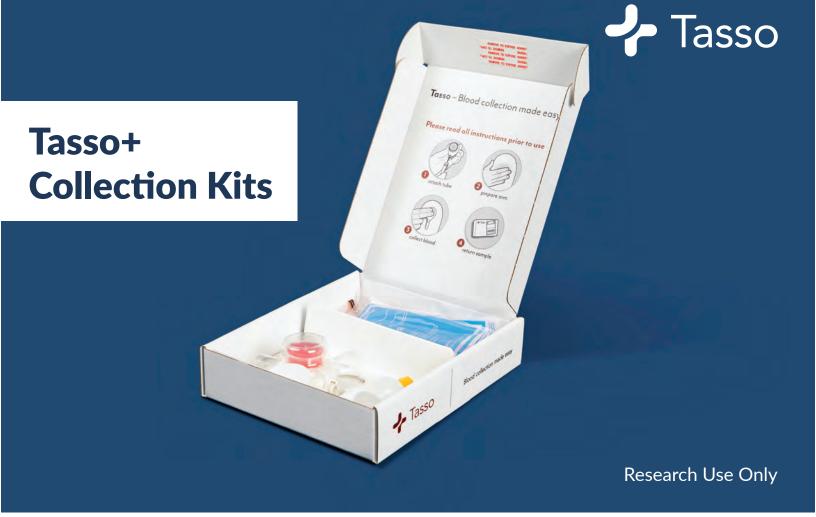

# **Click. Collect. Done!**

Blood collection has never been this easy. Tasso+ Kits contain everything a patient needs to collect their own blood sample.

# **Collection Process**

Receive kit containing all

supplies for sample

collection.

Collect patient sample.

Place sample in provided packaging.

Return sample for analysis.