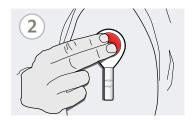

### **Example Kit Collection Workflow**

Patient receives a kit containing a Tasso+ device and all supplies for sample collection.

Patient collects samples at home without the need for access to a laboratory or mobile phlebotomist.