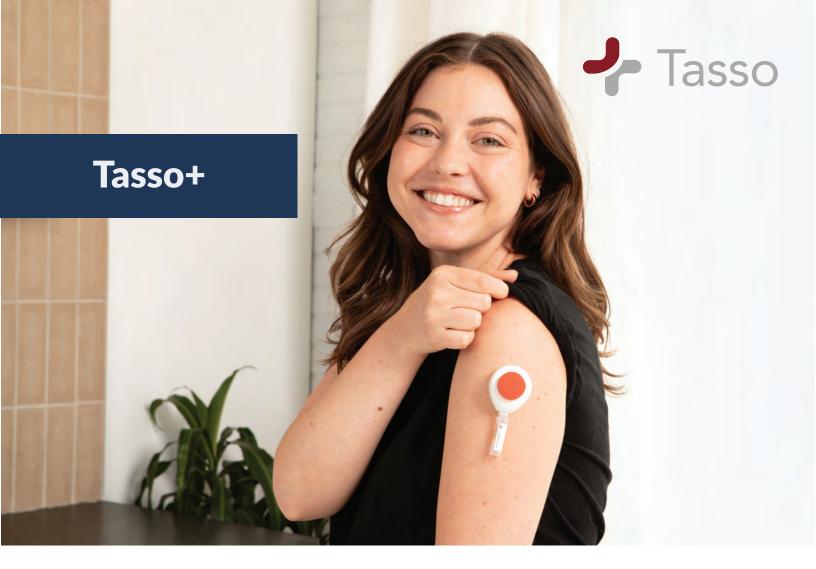

### **Click. Collect. Done!**

Blood collection has never been this easy. Tasso+ is a single-use device intended for obtaining microliter capillary whole blood samples.

## **Create a Better Patient Experience**

Collecting samples with Tasso+ is convenient and virtually painless, and eliminates common barriers to completion.