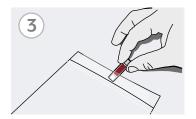

Patient places sample in packaging appropriate for blood transport under local regulations.

Patient returns sample for analysis via logistics method of choice.