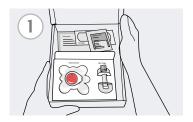

### **Example Kit Collection Workflow**

Patient receives a kit containing a Tasso+ device and all supplies for sample collection.

Patient collects samples at home without the need for access to a laboratory or mobile phlebotomist.