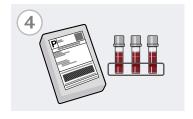

Patient places sample in packaging appropriate for blood transport under local regulations.

Patient returns sample for analysis via logistics method of choice.

#### **Compatibility**

The collection device is compatible with existing capillary collection tubes on the market (such as the BD microtainers®). Example tubes commonly used shown below.

| Tube Type           | <b>Blood Collection Additive</b> | Tube Top    |
|---------------------|----------------------------------|-------------|
| Plasma Separator    | Lithium Heparin with Gel         | Light Green |
| K <sub>2</sub> EDTA | K <sub>2</sub> EDTA              | Lavender    |
| Serum Separator     | Clot Activator with Gel          | Gold        |
| Lithium Heparin     | Lithium Heparin                  | Green       |