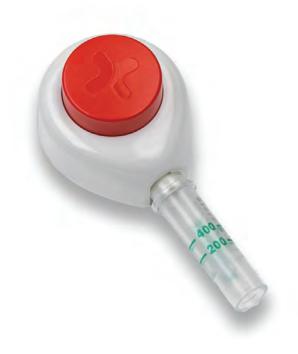

### **Click. Collect. Done!**

Blood collection has never been this easy. Tasso+ is a single-use device intended for obtaining microliter capillary whole blood samples.

### **Technical Specifications**

**Device Indications** 

for Use: Allows self-collection of a capillary

blood sample in conjunction with a compatible sample collection

reservoir.

**Packaged Device** 

**Dimensions:** 12.7x9.4x3.71cm (5x3.7x1.46in)