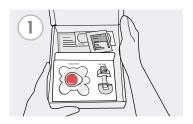

### **Example Kit Collection Workflow**

Patient receives a kit containing a Tasso+ device and all supplies for sample collection.

Patient collects samples at home without the need for access to a laboratory or mobile phlebotomist.