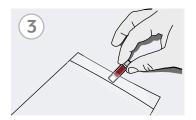

Patient places sample in packaging appropriate for blood transport under local regulations.

Patient returns sample for analysis via logistics method of choice.