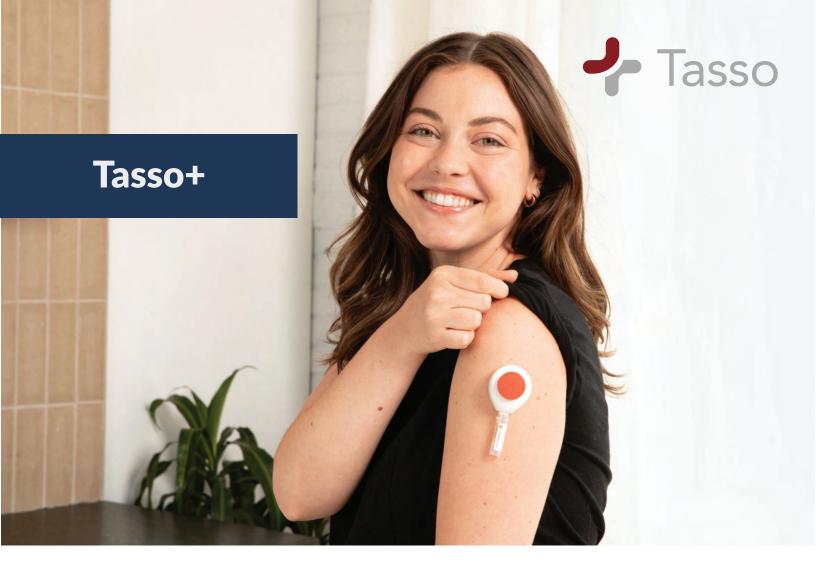

### **Click. Collect. Done!**

Blood collection has never been this easy. Tasso+ is a single-use device intended for obtaining microliter capillary whole blood samples.

# Create a Better Patient Experience

Collecting samples with Tasso+ is convenient and virtually painless, and eliminates common barriers to completion.