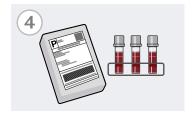

### **Compatibility**

The collection device is compatible with existing capillary collection tubes on the market (such as the BD microtainers®). Example tubes commonly used shown below.

| Tube Type           | <b>Blood Collection Additive</b> | Tube Top    |
|---------------------|----------------------------------|-------------|
| Plasma Separator    | Lithium Heparin with Gel         | Light Green |
| K <sub>2</sub> EDTA | K <sub>2</sub> EDTA              | Lavender    |
| Serum Separator     | Clot Activator with Gel          | Gold        |
| Lithium Heparin     | Lithium Heparin                  | Green       |