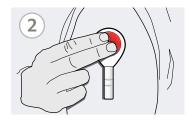

### **Example Kit Collection Workflow**

Patient receives a kit containing a Tasso+ device and all supplies for sample collection.

Patient collects samples at home without the need for access to a laboratory or mobile phlebotomist.