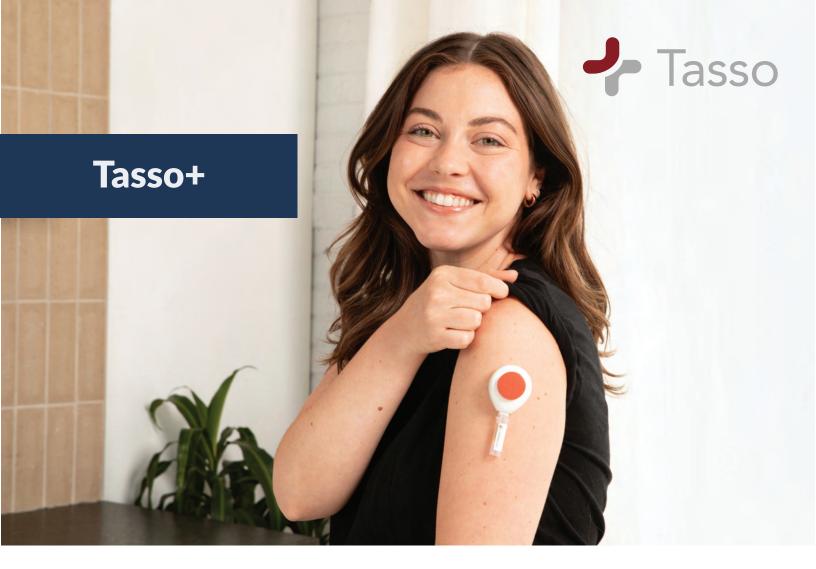

# **Click. Collect. Done!**

Blood collection has never been this easy. Tasso+ is a single-use device intended for obtaining microliter capillary whole blood samples.

# Create a Better Patient Experience

Collecting samples with Tasso+ is convenient and virtually painless, and eliminates common barriers to completion.