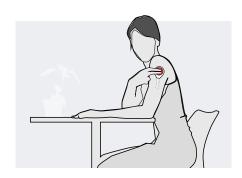

### **Example Kit Collection Workflow**

Patient receives a kit containing a Tasso+ device and all supplies for sample collection.

Patient collects samples at home without the need for access to a laboratory or mobile phlebotomist.