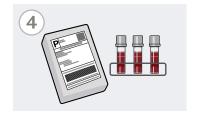

Patient places sample in packaging appropriate for blood transport under local regulations.

Patient returns sample for analysis via logistics method of choice.