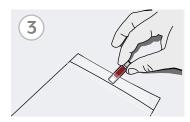

Patient places sample in packaging appropriate for blood transport under local regulations.

Patient returns sample for analysis via logistics method of choice.