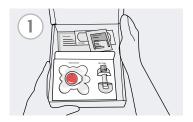

### **Example Kit Collection Workflow**

Patient receives a kit containing a Tasso+ device and all supplies for sample collection.

Patient collects samples at home without the need for access to a laboratory or mobile phlebotomist.