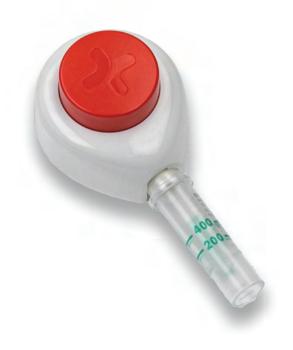

# **Click. Collect. Done!**

Blood collection has never been this easy. Tasso+ is a single-use device intended for obtaining microliter capillary whole blood samples.

# Accurately Measure Blood Analytes

Tasso+ enables the collection of high volume, clinical grade blood samples with multiple standard preparation options.